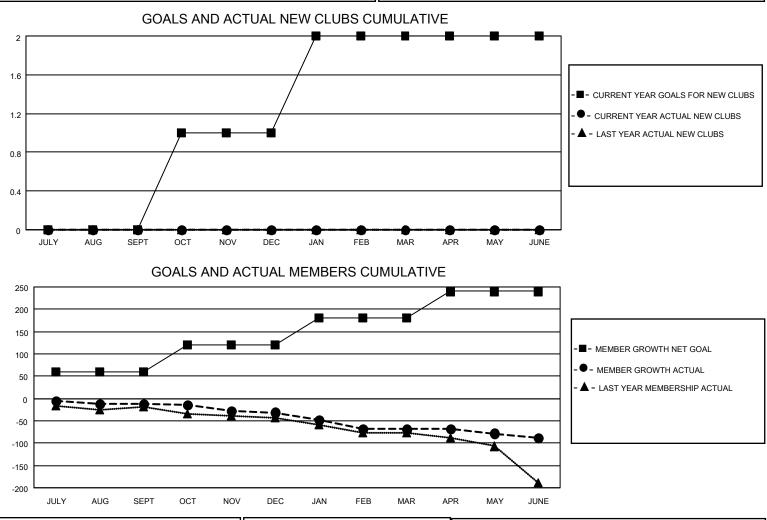

## LOCATION VIRGINIA

District 24 I

Results as of: 6/30/2022

| Clubs                 |               |           |               | Members               |                        |                         |                                                    |
|-----------------------|---------------|-----------|---------------|-----------------------|------------------------|-------------------------|----------------------------------------------------|
| RESULTS FOR 2021-2022 |               |           |               | RESULTS FOR 2021-2022 |                        |                         |                                                    |
| QUARTER               | NEW CLUB GOAL | NEW CLUBS | DROPPED CLUBS | QUARTER               | BER GROWTH NET<br>GOAL | MEMBER GROWTH<br>ACTUAL | DROPPED<br>MEMBERS ACTUAL<br>(including transfers) |
| JULY/AUG/SEPT         | 0             | 0         | 1             | JULY/AUG/SEPT         | 60                     | 49                      | 52                                                 |
| OCT/NOV/DEC           | 1             | 0         | 0             | OCT/NOV/DEC           | 60                     | 45                      | 61                                                 |
| JAN/FEB/MAR           | 1             | 0         | 2             | JAN/FEB/MAR           | 60                     | 57                      | 80                                                 |
| APR/MAY/JUNE          | 0             | 0         | 0             | APR/MAY/JUNE          | 60                     | 60                      | 77                                                 |